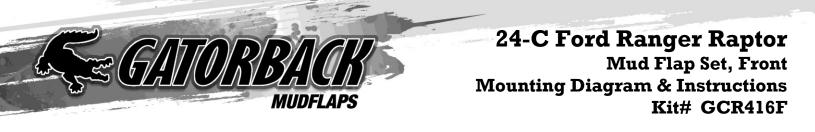

## **INSTALLATION** (For ease of installation it is suggested that the wheel be removed)

Before you install your Mud Flap Set, see the diagram and parts list for all necessary parts.

Repeat procedure on the passenger side.