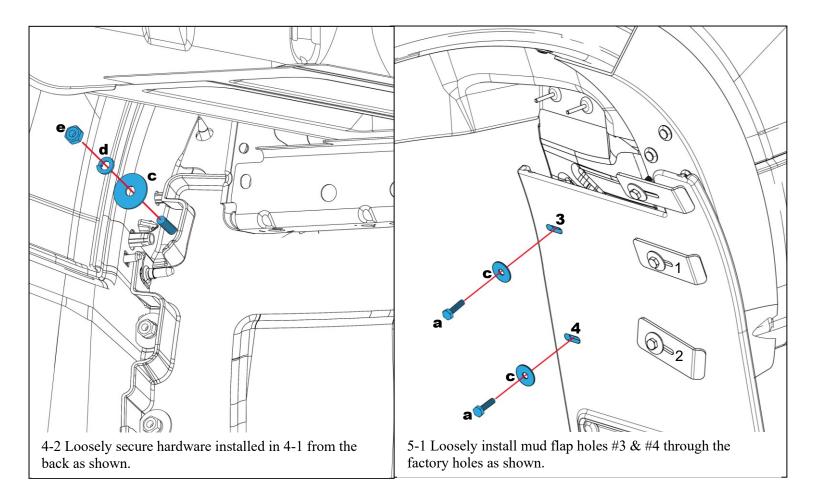

## **INSTALLATION** (For ease of installation it is suggested that the wheel be removed)

Before you install your Mud Flap Set, see the diagram and parts list for all necessary parts.

Repeat procedure on the passenger side.