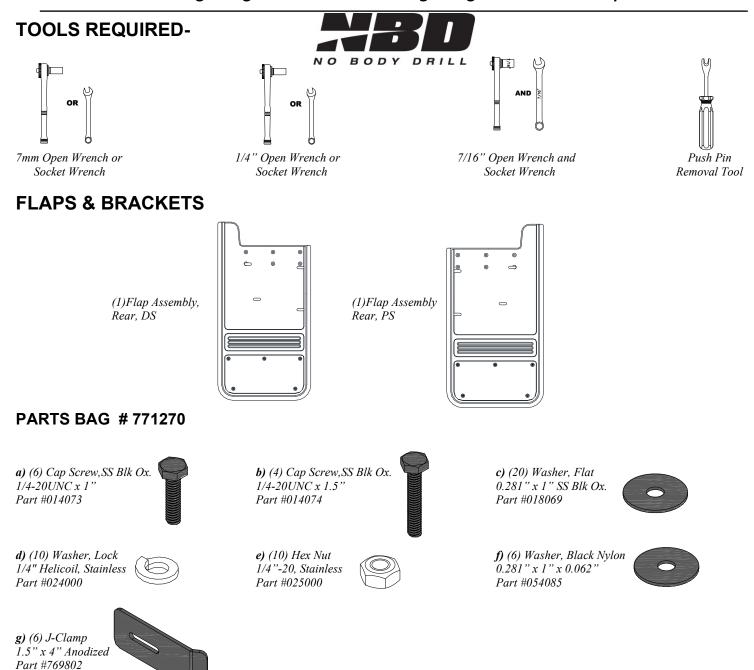

## **INSTALLATION** (For ease of installation it is suggested that the wheel be removed)

Before you install your Mud Flap Set, see the diagram and parts list for all necessary parts.

Repeat procedure on the passenger side.