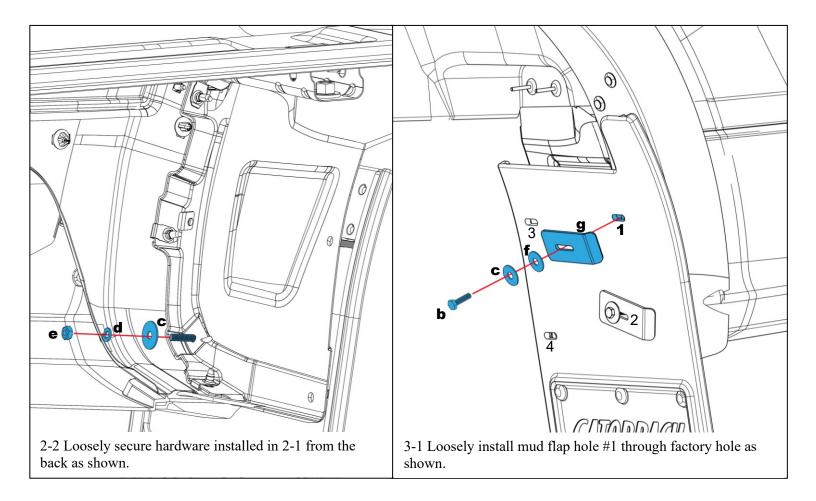

## **INSTALLATION** (For ease of installation it is suggested that the wheel be removed)

Before you install your Mud Flap Set, see the diagram and parts list for all necessary parts.

Repeat procedure on the passenger side.