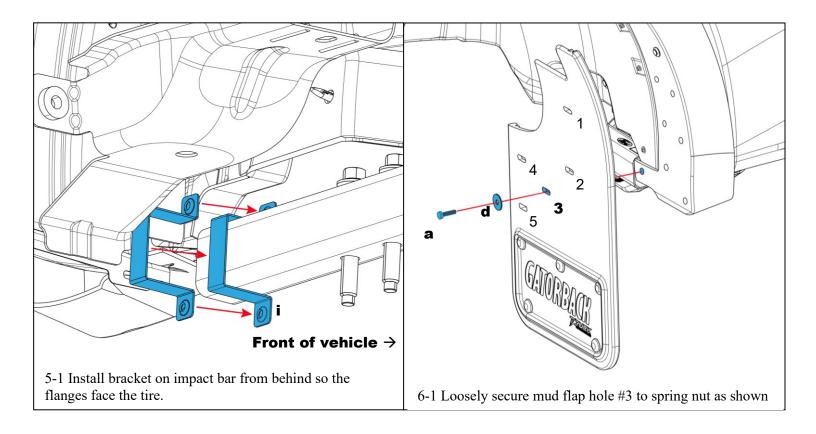

## **INSTALLATION** (For ease of installation it is suggested that the wheel be removed)

Before you install your Mud Flap Set, see the diagram and parts list for all necessary parts.

Repeat procedure on the passenger side.