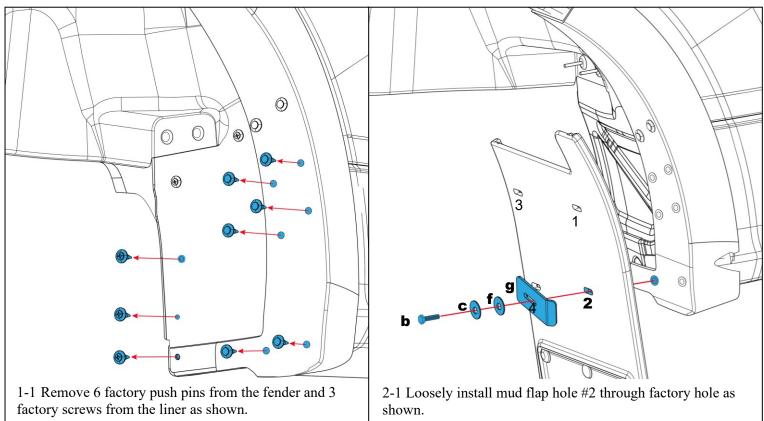

## **INSTALLATION** (For ease of installation it is suggested that the wheel be removed)

Before you install your Mud Flap Set, see the diagram and parts list for all necessary parts.

Repeat procedure on the passenger side.