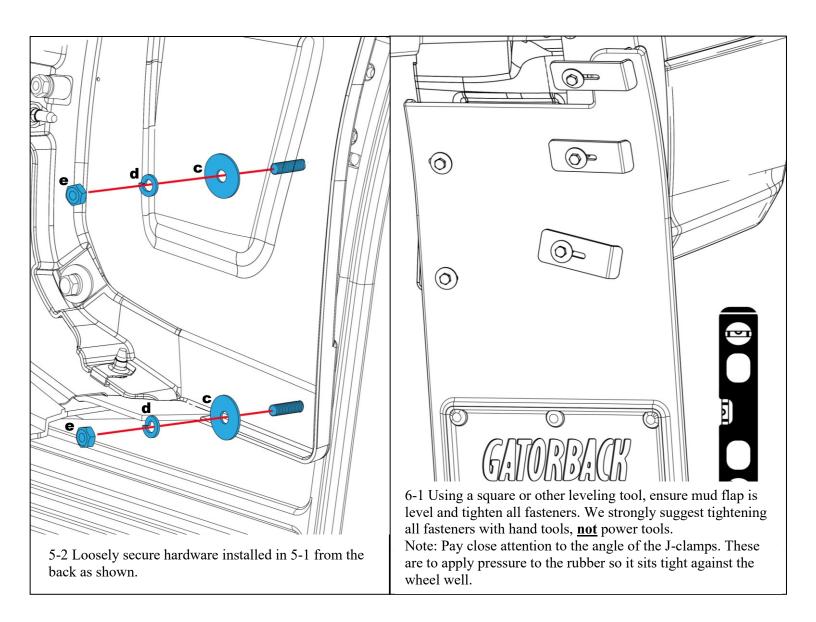

r-tightening of screws and bolts causing damage to vehicle or mud flaps.





## **INSTALLATION** (For ease of installation it is suggested that the wheel be removed)



Before you install your Mud Flap Set, see the diagram and parts list for all necessary parts.









Repeat procedure on the passenger side.

Please check out our YouTube channel to see an install video for this application



YouTube





**IMPORTANT:** 

Manufacturer is not responsible for negligent use of vehicle with mud flaps installed, including over-tightening of screws and bolts causing damage to vehicle or mud flaps.





## **INSTALLATION** (For ease of installation it is suggested that the wheel be removed)

Before you install your Mud Flap Set, see the diagram and parts list for all necessary parts.











Repeat procedure on the passenger side.

Please check out our YouTube channel to see an install video for this application





1520 - 33 St N · Lethbridge, AB T1H 5H3 · Canada Toll free: 1-800-661-8208 · Email: info@truckhardware.ca · www.truckhardware.ca