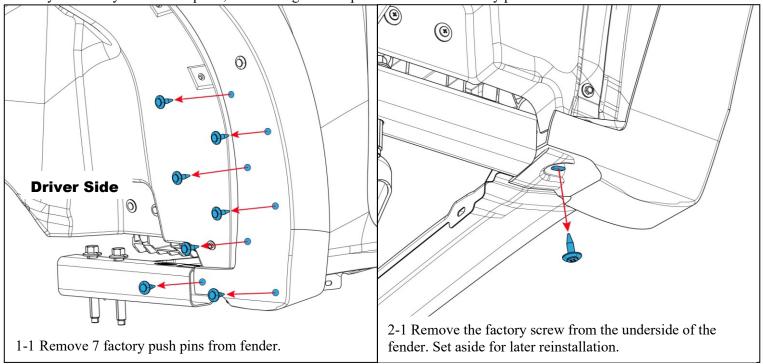

## **INSTALLATION** (For ease of installation it is suggested that the wheel be removed)

Before you install your Mud Flap Set, see the diagram and parts list for all necessary parts.

Repeat procedure on the passenger side.