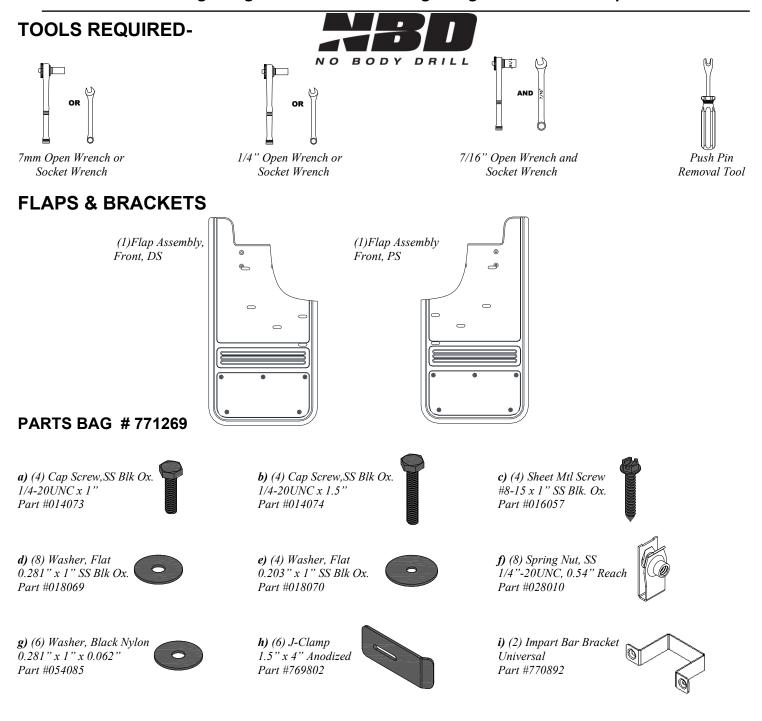

## **INSTALLATION** (For ease of installation it is suggested that the wheel be removed)

Before you install your Mud Flap Set, see the diagram and parts list for all necessary parts.

Repeat procedure on the passenger side.