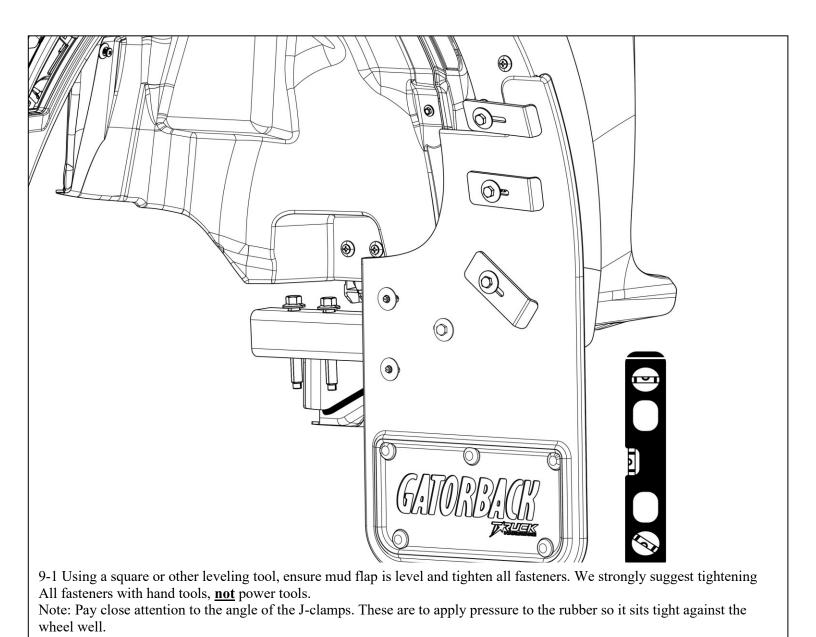

## **INSTALLATION** (For ease of installation it is suggested that the wheel be removed)

Before you install your Mud Flap Set, see the diagram and parts list for all necessary parts.

Repeat procedure on the passenger side.