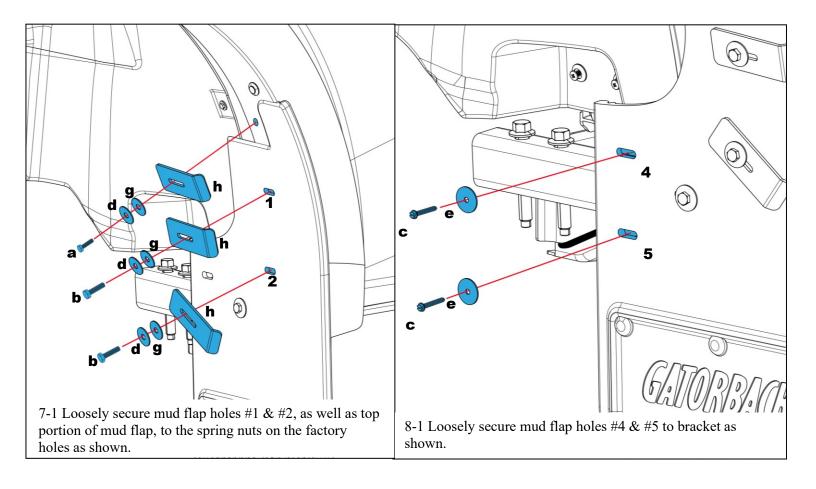

## **INSTALLATION** (For ease of installation it is suggested that the wheel be removed)

Before you install your Mud Flap Set, see the diagram and parts list for all necessary parts.

Repeat procedure on the passenger side.