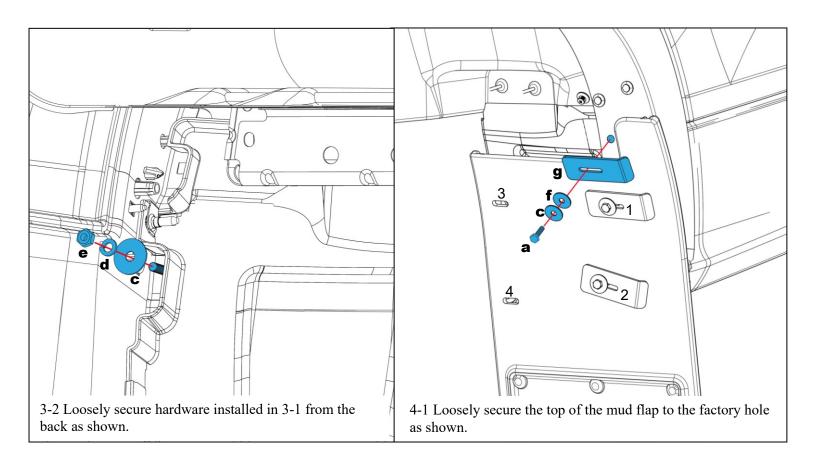

## **INSTALLATION** (For ease of installation it is suggested that the wheel be removed)

Before you install your Mud Flap Set, see the diagram and parts list for all necessary parts.

Repeat procedure on the passenger side.