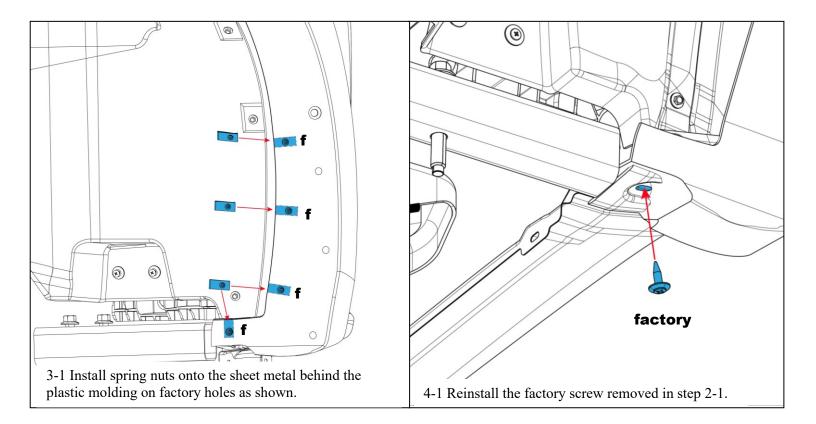

## **INSTALLATION** (For ease of installation it is suggested that the wheel be removed)

Before you install your Mud Flap Set, see the diagram and parts list for all necessary parts.

Repeat procedure on the passenger side.